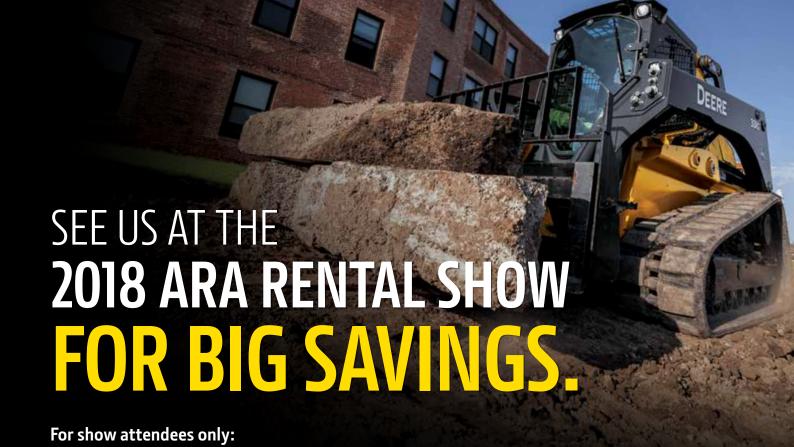

TAKE ADVANTAGE **OF SPECIAL SHOW** DISCOUNTS.

NO PAYMENT PLUS ON APR FOR 90 DAYS

OR POR 90 DAYS

K- & L-Series Backhoes 37.5% OFF

450J/K, 550K, 650K, and 700K Crawler Dozers

FOR 60 MONTHS<sup>2</sup>

See us at booth 3721 at the 2018 ARA Rental Show for complete details.

Offer ends April 28, 2018, only valid for attendees of the American Rental Association Show between February 18, 2018, and February 21, 2018. Subject to approved installment credit with John Derre Financial, for commercial use only, 10% down payment may be required. 0% APR is for 48 months only. No Payments for 90 days only. Taxes, freight, setup, and delivery charges could increase monthly payment. Available at participating U.S. dealers. Prices and models may vary by dealer. Total term of contract cannot exceed 48 months.