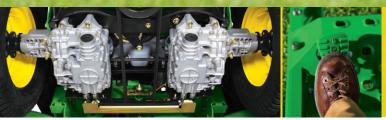

**The unique Cross-Porting System** routes the coolest hydraulic fluid to the hydraulic pump that's doing the most work – increasing the life of the transmission.

Adjustable suspension seat A fully adjustable suspension seat option features lumbar support, control dial for easy adjustment, and seat latch for easy seat lifting.

#### Powerful Engine. Strong design. The Tier 4 diesel engine is liquid cooled, and features direct fuel injection for efficient combustion and improved starting. The steel oil cooler eliminates potential fin damage from pressure washing and cleaning, and easily flips out for cleaning and radiator access.