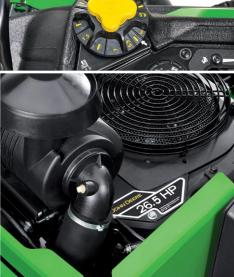

#### Powerful Engine. Strong design. The Tier 4 diesel engine is liquid cooled, and features direct fuel injection for efficient combustion and improved starting. The steel oil cooler eliminates potential fin damage from pressure washing and cleaning, and easily flips out for cleaning and radiator access.

# A Diesel born with great DNA.

And meet our latest addition, the Z994R Diesel: sized right, the Z994R features a 24.7 diesel engine, speeds up to 11.4 mph (18.3 km/h), and ComfortGlide<sup>™</sup> Suspension. With ComfortGlide, the seat works with you, not against you.