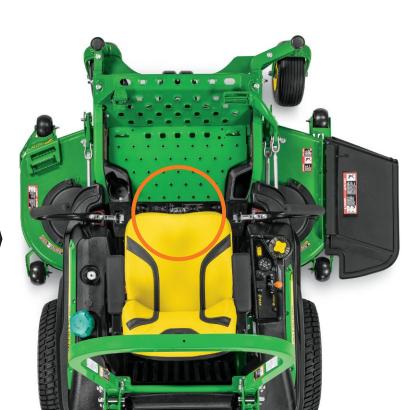

**The unique Cross-Porting System** routes the coolest hydraulic fluid to the hydraulic pump that's doing the most work – increasing the life of the transmission.

Adjustable suspension seat A fully adjustable suspension seat option features lumbar support, control dial for easy adjustment, and seat latch for easy seat lifting.

#### ComfortGlide<sup>™</sup> Suspension

All three of the seat options for the Z994R come with our ComfortGlide<sup>™</sup> Suspension. With the ComfortGlide setting on, the seat works in the motion you are going.