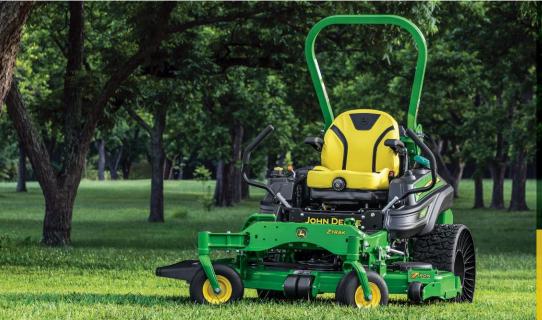

## ZTrak<sup>™</sup> R Series

### For those who want everything in a zero-turn mower.

Our Z900 R Series comes with everything you need to keep working your best from start to finish, including available Mulch On Demand<sup>®</sup>, Flat Free front tires and a power deck lift. The only hard part? Picking the perfect package among the Z930R, Z950R, and Z970R.