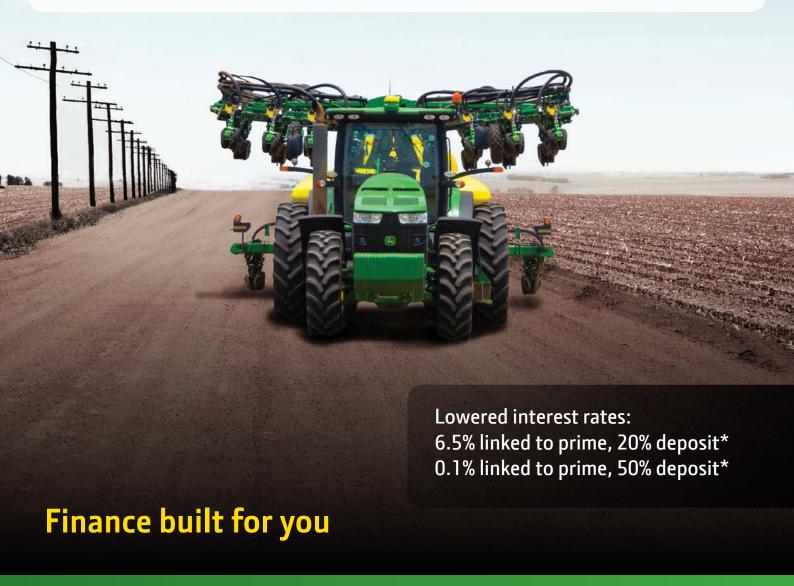

## THERE IS SO MUCH POTENTIAL IN YOUR FIELD

Make the most of it with the John Deere 15FX Planter The versatility of the hydraulic stack-fold let's you move between fields with ease

Terms and conditions apply. Offer valid while stock lasts and based on a specific structure and product model. Only valid when financing through John Deere Financial. Other structures and product models can be accommodated within the promotion that will have unique savings and/or interest rates.