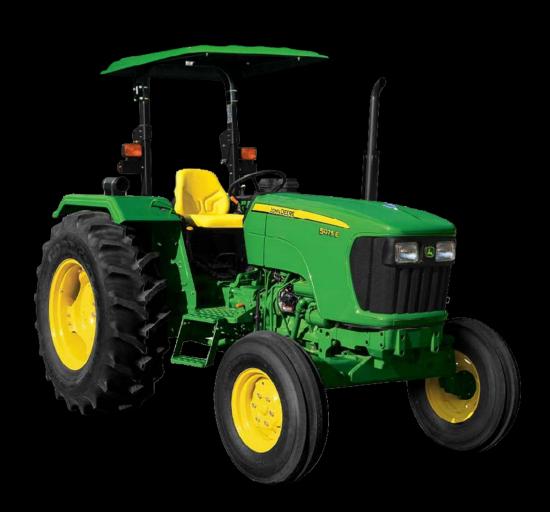

## **5075E TWD TRACTOR\*\***

Adjustable front axle for custom wheel track spacing.

Synchronized 9 forward & 3 reverse gear transmission.

Field preparation, cutting, raking, baling & pulling trailers.

#### **RECOMMENDED RETAIL PRICE\***

**R 321,000.00** excl VAT

**R 369,150.00** incl VAT