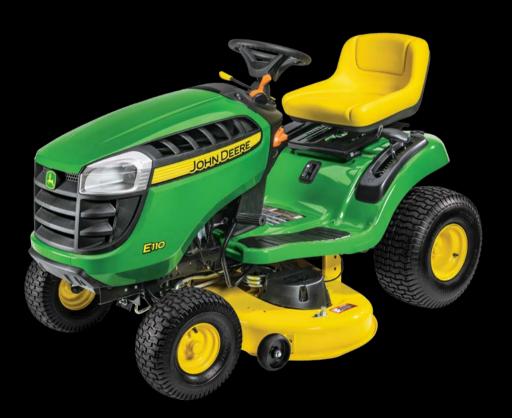

## E110 LAWN TRACTOR\*\*\*

19 HP engine, Hydrostatic Transmission.

42" Deep Deck Design helps lift grass for a superior cut.
Powerful battery helps with starts, even after lengthy storage.

#### RECOMMENDED RETAIL PRICE\*

R 36,500.00 excl VAT

**R 41,975.00** incl VAT