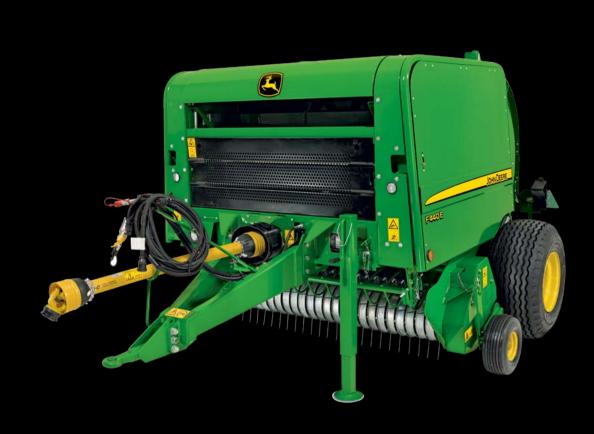

## F440E ROUND BALER\*\*\*

Economical, straightforward, robustly engineered balers.

Complete with twine and netwrap binding systems.

1.2 m diameter bales with a standard 1.5 m pick-up.

#### RECOMMENDED RETAIL PRICE\*

R 440,000.00 excl VAT R 506,000.00 incl VAT