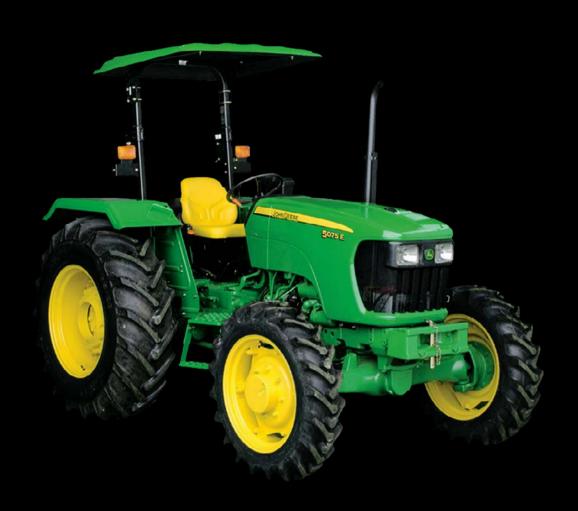

### **5075E MFWD TRACTOR**

Mechanical Front Wheel Drive for extra traction. Synchronized 9 forward & 3 reverse gear transmission. Preparation, planting, seeding, spraying & row tillage in fields.

#### **RECOMMENDED RETAIL PRICE\***

R 349,000.00 excl VAT R 401,350.00 incl VAT