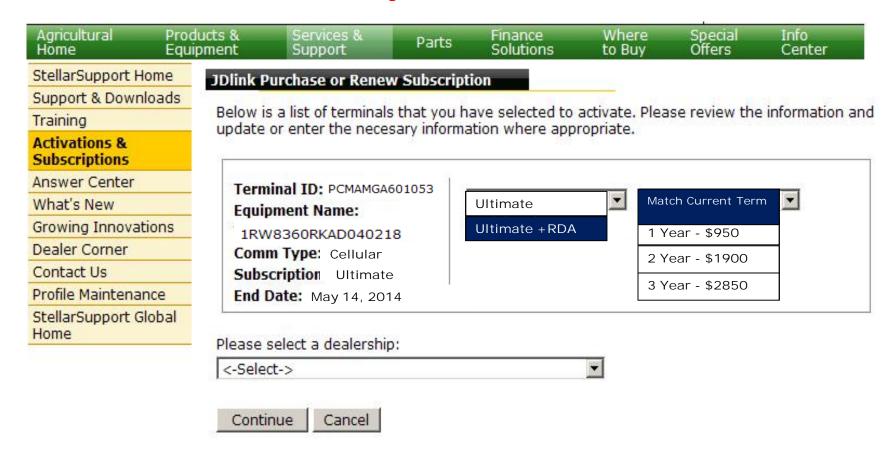

# RDA purchased for **Existing MTG**

Purchase Date of MTG: May 14, 2011 Purchase Date of RDA: July 14, 2012

# RDA purchased for **Existing MTG**

Purchase Date of MTG: May 14, 2011 Purchase Date of RDA: July 14, 2012

22 month example represents a terminal upgraded 14 months after purchasing a 3 year JDLink subscription

### **RDA Subscription**

Upgrade subscription via StellarSupport