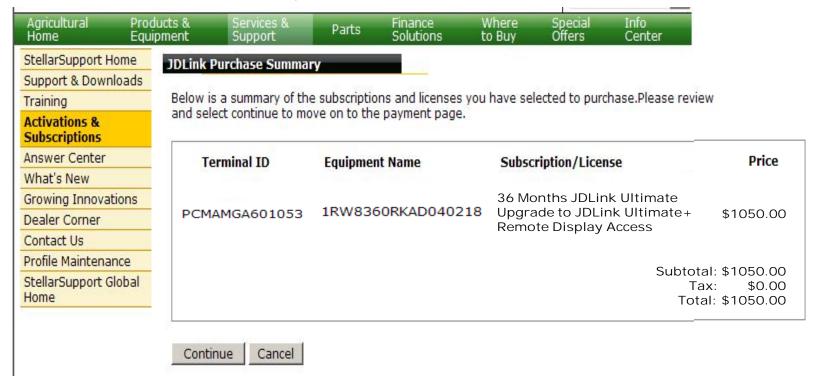

# RDA purchased for new factory installed MTG

Purchase date: June 5, 2012

36 month example represents MTG upgraded from Ultimate to Ultimate + RDA on the first day of a 3 year subscription