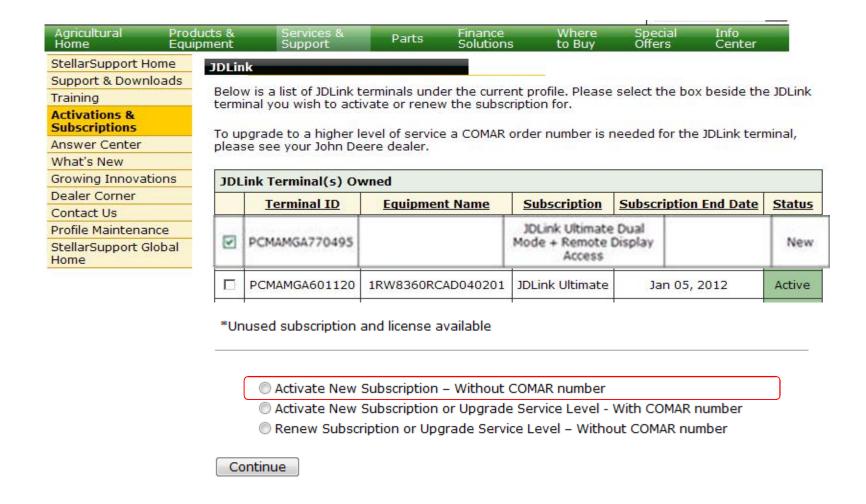

#### **JDLink**

Services &

Support

Below is a list of JDLink terminals under the current profile. Please select the box beside the JDLink terminal you wish to activate or renew the subscription for.

Finance

Solutions

Where

to Buy

Special

Offers

Info

Center

To upgrade to a higher level of service a COMAR order number is needed for the JDLink terminal, please see your John Deere dealer.

| JDLink Terminal(s) Owned |               |                   |                 |                       |        |  |
|--------------------------|---------------|-------------------|-----------------|-----------------------|--------|--|
|                          | Terminal ID   | Equipment Name    | Subscription    | Subscription End Date | Status |  |
| 7                        | PCMAMGA601053 | 1RW8360RKAD040218 | JDLink Ultimate | June 5, 2015          | Active |  |
|                          | PCMAMGA601105 | 1RW8285RHAP040220 | JDLink Ultimate | Jan 24, 2012          | Active |  |
| П                        | PCMAMGA601120 | 1RW8360RCAD040201 | JDLink Ultimate | Jan 05, 2012          | Active |  |

After you have activated the permanent **JDLink** subscription

\*Unused subscription and license available

- Activate New Subscription Without COMAR number
- Activate New Subscription or Upgrade Service Level With COMAR number
- Renew Subscription or Upgrade Service Level Without COMAR number

Continue