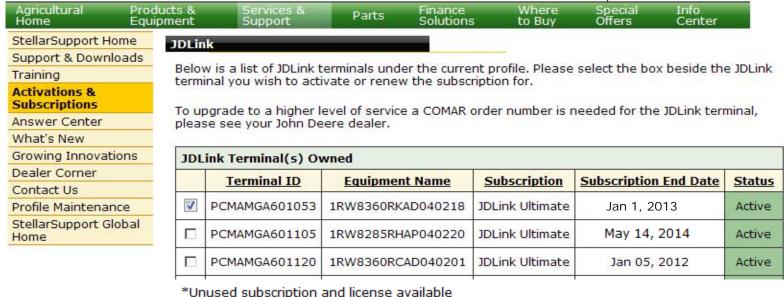

#### **JDLink**

Below is a list of JDLink terminals under the current profile. Please select the box beside the JDLink terminal you wish to activate or renew the subscription for.

Where

to Buy

Special

Offers

Info

Center

Finance

Solutions

Parts

To upgrade to a higher level of service a COMAR order number is needed for the JDLink terminal, please see your John Deere dealer.

| JDL | JDLink Terminal(s) Owned |                   |                 |                       |               |  |
|-----|--------------------------|-------------------|-----------------|-----------------------|---------------|--|
|     | Terminal ID              | Equipment Name    | Subscription    | Subscription End Date | <u>Status</u> |  |
| V   | PCMAMGA601053            | 1RW8360RKAD040218 | JDLink Ultimate | May 14, 2014          | Active        |  |
|     | PCMAMGA601105            | 1RW8285RHAP040220 | JDLink Ultimate | May 14, 2014          | Active        |  |
|     | PCMAMGA601120            | 1RW8360RCAD040201 | JDLink Ultimate | May 14, 2014          | Active        |  |

<sup>\*</sup>Unused subscription and license available

- Activate New Subscription Without COMAR number
- Activate New Subscription or Upgrade Service Level With COMAR number
- Renew Subscription or Upgrade Service Level Without COMAR number