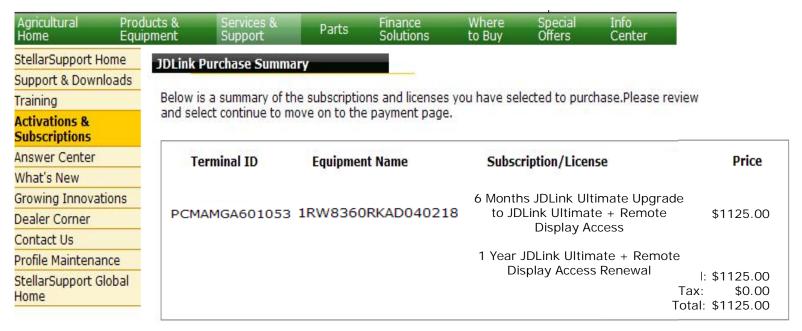

# RDA purchased for **Existing MTG**

Purchase Date of MTG: May 14, 2011 Purchase Date of RDA: July 14, 2012

# RDA purchased for **Existing MTG**

Purchase Date of MTG: May 14, 2011 Purchase Date of RDA: July 14, 2012

22 month example represents a terminal upgraded 14 months after purchasing a 3 year JDLink subscription