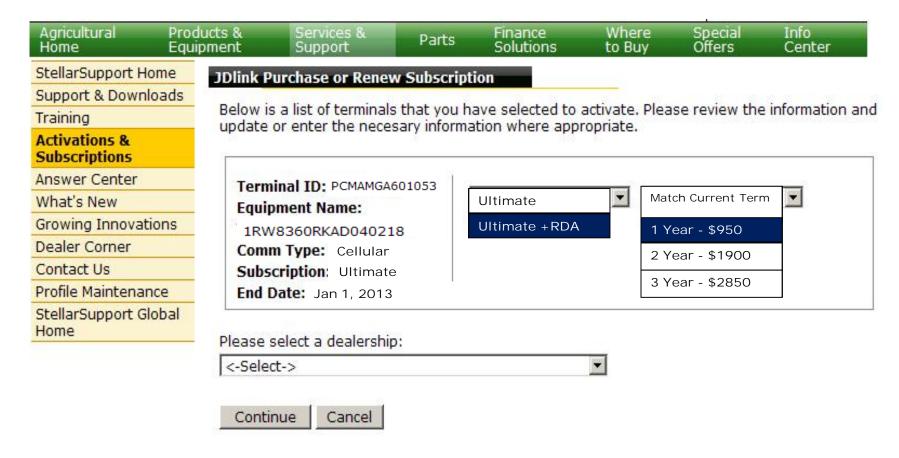

# RDA purchased for <u>Existing MTG</u> and extend current JDLink subscription

Purchase Date of MTG: Jan. 1, 2012 Purchase Date of RDA: June 1, 2012

# RDA purchased for <u>Existing MTG</u> and extend current JDLink subscription

Purchase Date of MTG: Jan. 1, 2012 Purchase Date of RDA: June 1, 2012

Example represents MTG upgraded 6 months after a 1 year JDLink subscription was purchased, with an additional 1 year subscription of Ultimate + RDA