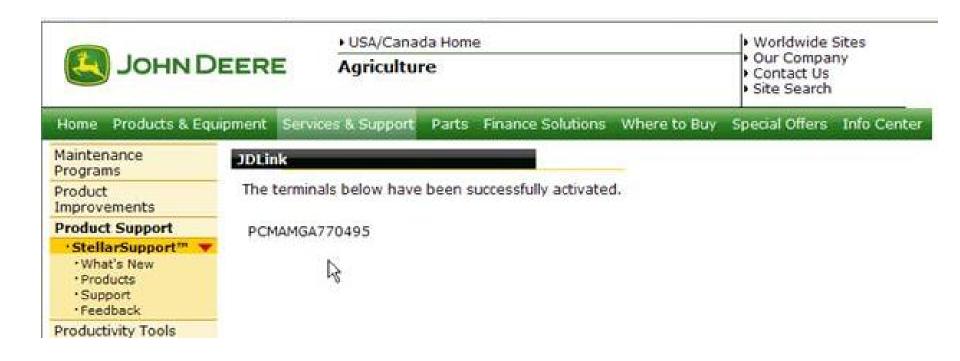

After you have activated the permanent **JDLink** subscription

\*Unused subscription and license available

- Activate New Subscription Without COMAR number
- Activate New Subscription or Upgrade Service Level With COMAR number
- Renew Subscription or Upgrade Service Level Without COMAR number