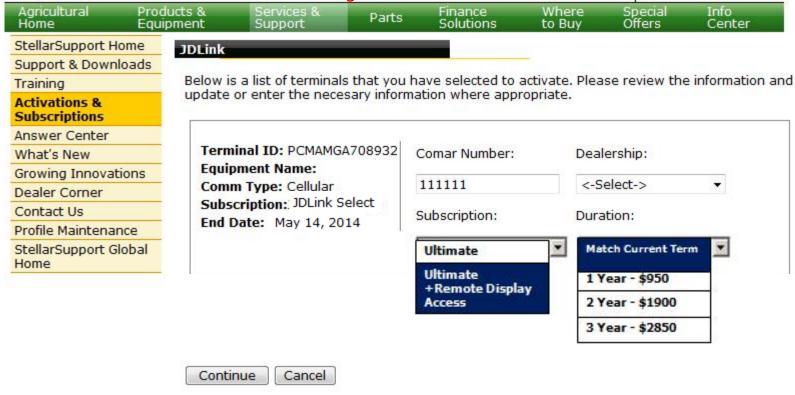

# RDA purchased for **Existing MTG**

Services &

Support

#### **JDLink**

Below is a list of JDLink terminals under the current profile. Please select the box beside the JDLink terminal you wish to activate or renew the subscription for.

Where

to Buy

Special

Offers

Info

Center

Finance

Solutions

Parts

To upgrade to a higher level of service a COMAR order number is needed for the JDLink terminal, please see your John Deere dealer.

| JDL | JDLink Terminal(s) Owned |                   |                 |                       |               |  |
|-----|--------------------------|-------------------|-----------------|-----------------------|---------------|--|
|     | Terminal ID              | Equipment Name    | Subscription    | Subscription End Date | <u>Status</u> |  |
| V   | PCMAMGA601053            | 1RW8360RKAD040218 | JDLink Ultimate | May 14, 2014          | Active        |  |
|     | PCMAMGA601105            | 1RW8285RHAP040220 | JDLink Ultimate | May 14, 2014          | Active        |  |
|     | PCMAMGA601120            | 1RW8360RCAD040201 | JDLink Ultimate | May 14, 2014          | Active        |  |

<sup>\*</sup>Unused subscription and license available

- Activate New Subscription Without COMAR number
- Activate New Subscription or Upgrade Service Level With COMAR number
- Renew Subscription or Upgrade Service Level Without COMAR number

Continue