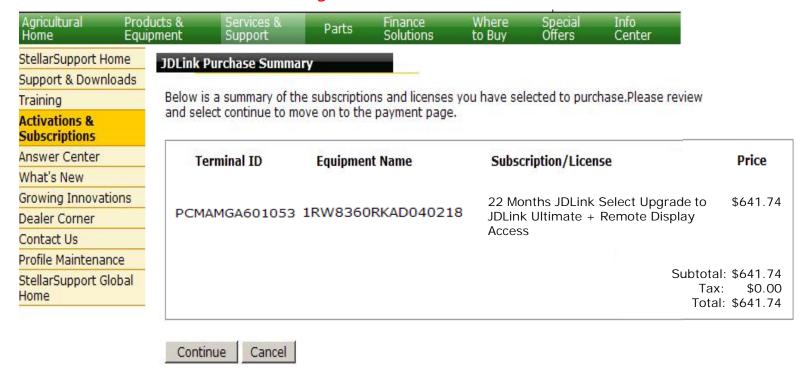

# RDA purchased for Existing MTG including an upgrade from Select to Ultimate

Purchase Date of MTG: May 14, 2011 Purchase Date of RDA: July 14, 2012

Support