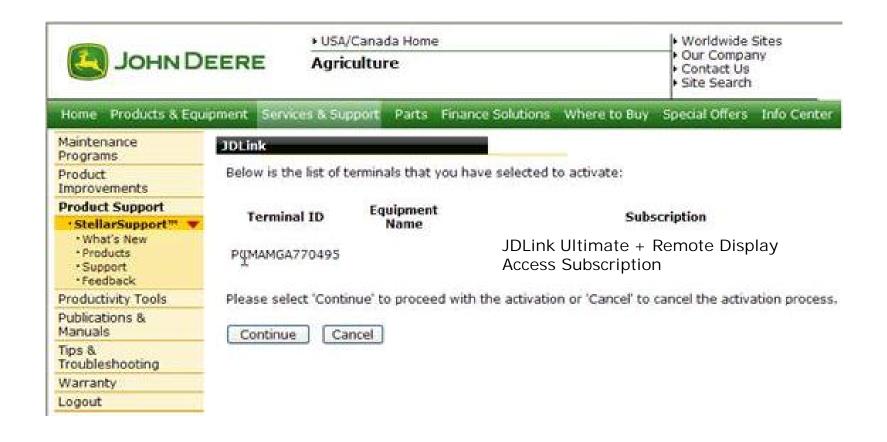

After you have activated the permanent **JDLink** subscription

\*Unused subscription and license available

- Activate New Subscription Without COMAR number
- Activate New Subscription or Upgrade Service Level With COMAR number
- Renew Subscription or Upgrade Service Level Without COMAR number