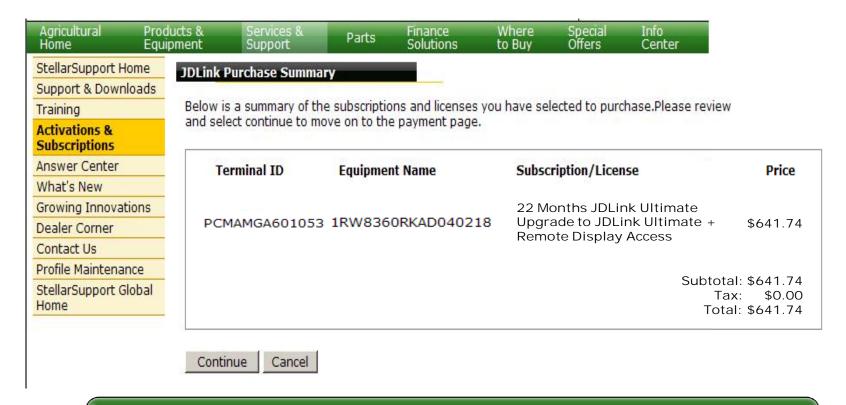

# RDA purchased for **Existing MTG**

Purchase Date of MTG: May 14, 2011 Purchase Date of RDA: July 14, 2012

22 month example represents a terminal upgraded 14 months after purchasing a 3 year JDLink subscription