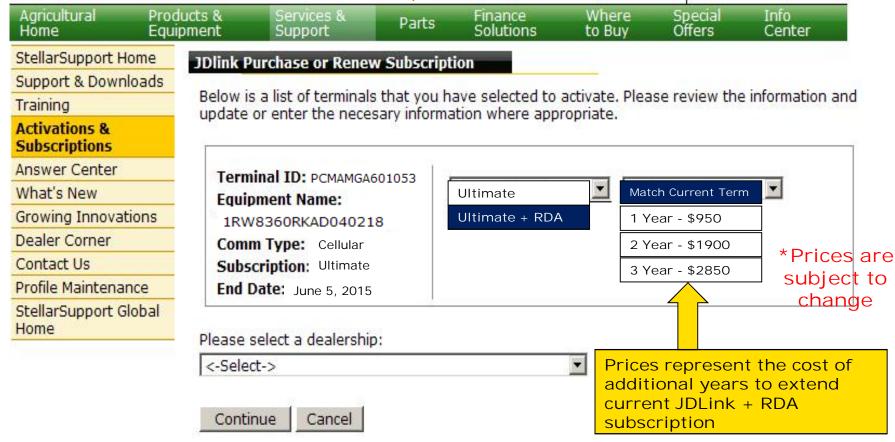

#### **JDLink**

Services &

Support

Below is a list of JDLink terminals under the current profile. Please select the box beside the JDLink terminal you wish to activate or renew the subscription for.

Finance

Solutions

Where

to Buy

Special

Offers

Info

Center

To upgrade to a higher level of service a COMAR order number is needed for the JDLink terminal, please see your John Deere dealer.

| JDLink Terminal(s) Owned |               |                   |                 |                       |        |  |
|--------------------------|---------------|-------------------|-----------------|-----------------------|--------|--|
|                          | Terminal ID   | Equipment Name    | Subscription    | Subscription End Date | Status |  |
| 7                        | PCMAMGA601053 | 1RW8360RKAD040218 | JDLink Ultimate | June 5, 2015          | Active |  |
|                          | PCMAMGA601105 | 1RW8285RHAP040220 | JDLink Ultimate | Jan 24, 2012          | Active |  |
| П                        | PCMAMGA601120 | 1RW8360RCAD040201 | JDLink Ultimate | Jan 05, 2012          | Active |  |

After you have activated the permanent **JDLink** subscription

\*Unused subscription and license available

- Activate New Subscription Without COMAR number
- Activate New Subscription or Upgrade Service Level With COMAR number
- Renew Subscription or Upgrade Service Level Without COMAR number

Continue