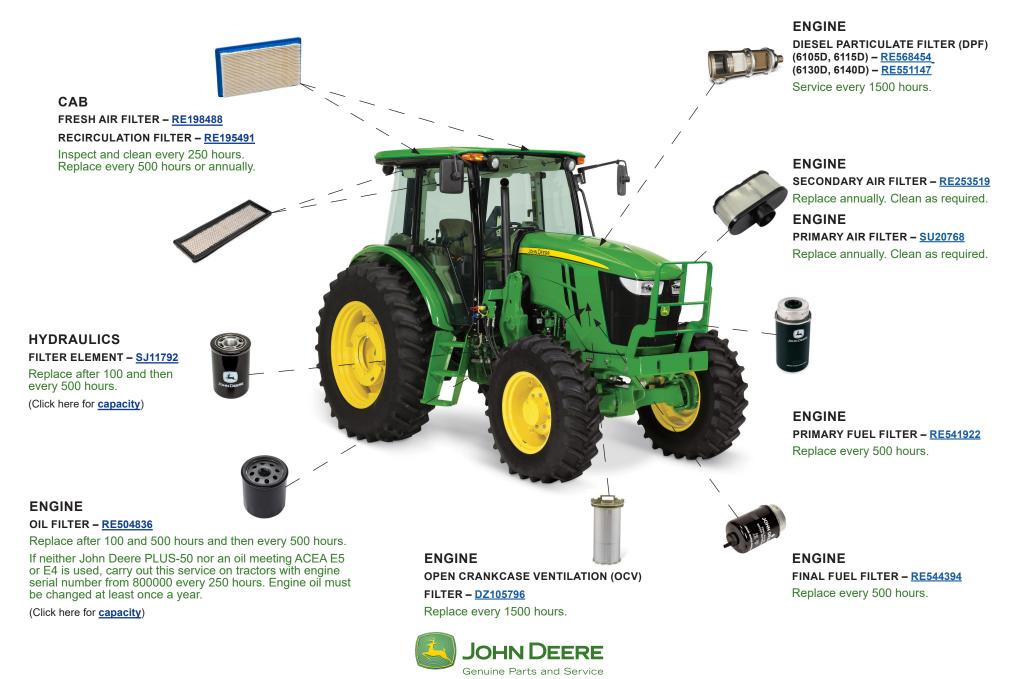

## FILTER OVERVIEW WITH SERVICE INTERVALS AND CAPACITIES 6D Series Tractors iT4 (6105D, 6115D, 6130D, 6140D)

http://www.deere.com/en US/parts/parts by industry/ag/fmi/filter maintenance information.page