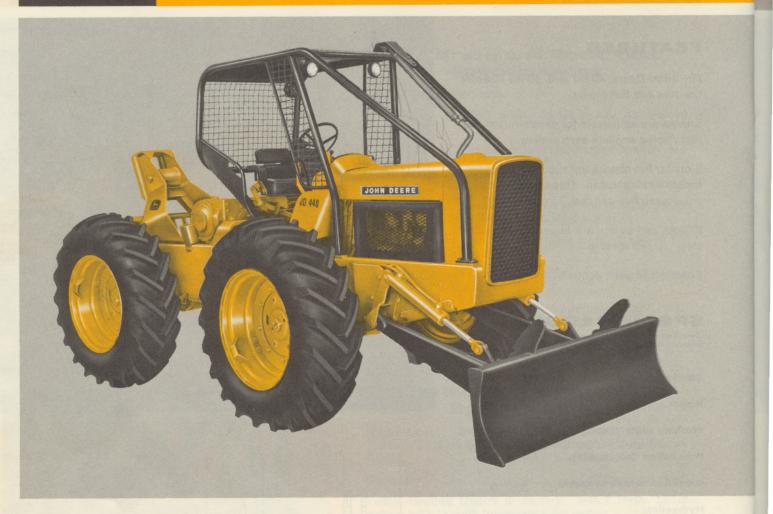

# JD440 SKIDDER

## **FEATURES**

### TRACTOR

4-wheel drive and oscillating front axle with differential lockout.

Power steering controlled by steering wheel. Pivot steering actuated by dual cylinders.

Disk-type power brake runs in oil.

8 forward speeds with high of 16 mph; 3 reverse.

59 flywheel h.p. John Deere 4-cylinder engine—choice of Diesel or gasoline.

Deluxe seat. Complete operator protection.

Integrated blade, winch, arch, canopy, and log bumper.