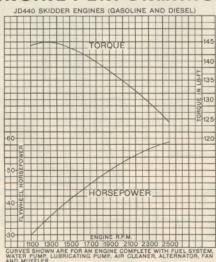

### ENGINE PERFORMANCE

DATA SHOWS PERFORMANCE OBSERVED AT STANDARD CONDITIONS OF 29.38 INCHES OF MERCURY BAROMETRIC PRESSURE (500 FEET) AND 85 FAHRENHEIT AIR TEMPERATURE.