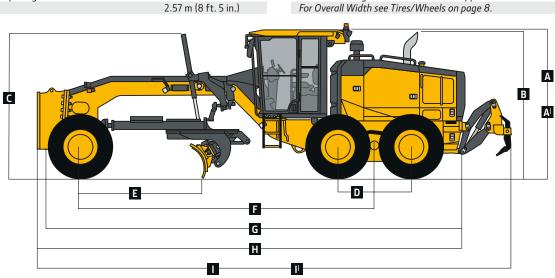

## 4WD Motor Grader

For almost six decades, John Deere motor graders have been building a reputation for outstanding control and effortless grading precision. Thanks to the best ideas of customers like you, we've achieved a legacy of industry firsts. Productivity boosters like exclusive automation features on Grade Pro (GP) models. Jobsite-proven dual-joystick controls. And wide-ranging grade-control options from cross slope to fully integrated SmartGrade models. With a tall mainframe that smoothly shoulders large loads and clears obstacles, the 670G/GP's exceptional balance, optimized performance specs, and reliable capability can help you take grading performance to the next level and your operation in a reimagined new direction.