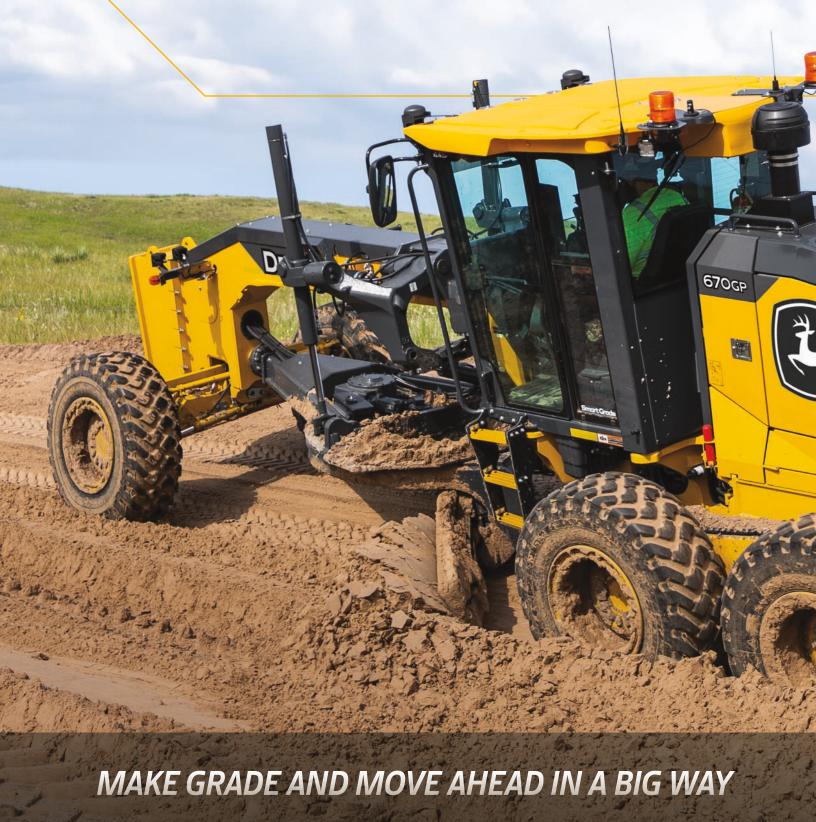

## 4WD Motor Grader

For almost six decades, John Deere motor graders have been building a reputation for outstanding control and effortless grading precision. Thanks to the best ideas of customers like you, we've achieved a legacy of industry firsts. Productivity boosters like exclusive automation features on Grade Pro (GP) models. Jobsite-proven dual-joystick controls. And wide-ranging grade-control options from cross slope to fully integrated SmartGrade models. With a tall mainframe that smoothly shoulders large loads and clears obstacles, the 670G/GP's exceptional balance, optimized performance specs, and reliable capability can help you take grading performance to the next level and your operation in a reimagined new direction.