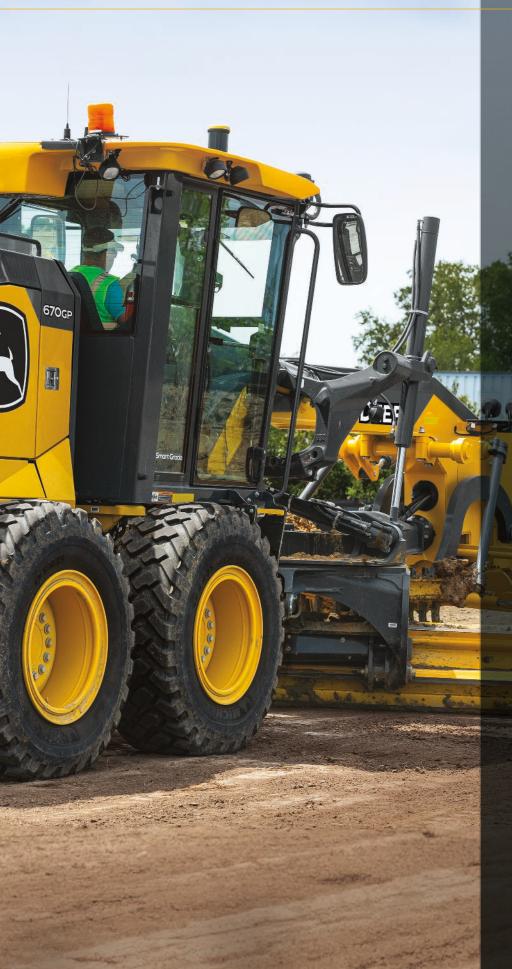

## 4WD Motor Grader

For almost six decades, John Deere motor graders have been building a reputation for outstanding control and effortless grading precision. Thanks to the best ideas of customers like you, we've achieved a legacy of industry firsts. Productivity boosters like exclusive automation features on Grade Pro (GP) models. Jobsite-proven dual-joystick controls. And wide-ranging grade-control options from cross slope to fully integrated SmartGrade models. With a tall mainframe that smoothly shoulders large loads and clears obstacles, the 670G/GP's exceptional balance, optimized performance specs, and reliable capability can help you take grading performance to the next level and your operation in a reimagined new direction.

#### Power that checks and balances

Increased engine horsepower, torque, and blade pull over earlier models produce generous power and lugging ability, to deliver more power to the ground, easily pull through tough spots, or tackle steep hills. John Deere motor graders are designed with optimal weight distribution over each axle, for outstanding balance and grading performance.

#### Working in tandem

Utility contractors will appreciate the outstanding visibility to the tandems on GP models while working around obstacles such as water mains and hubs. Crab steering positions the tandems on firm ground, reduces side drift, and increases side-slope stability.

### Picture yourself here

All-around visibility is virtually unobstructed, with a clear view to the heel and toe as well as behind the moldboard. You can also see the area beneath the front axle, for increased awareness of oncoming obstacles. LCD hi-vis monitor provides intuitive, pushbutton access to vital machine data displayed via simple, easy-to-navigate icons and menus. High-resolution rearview camera with dedicated in-cab monitor comes standard.