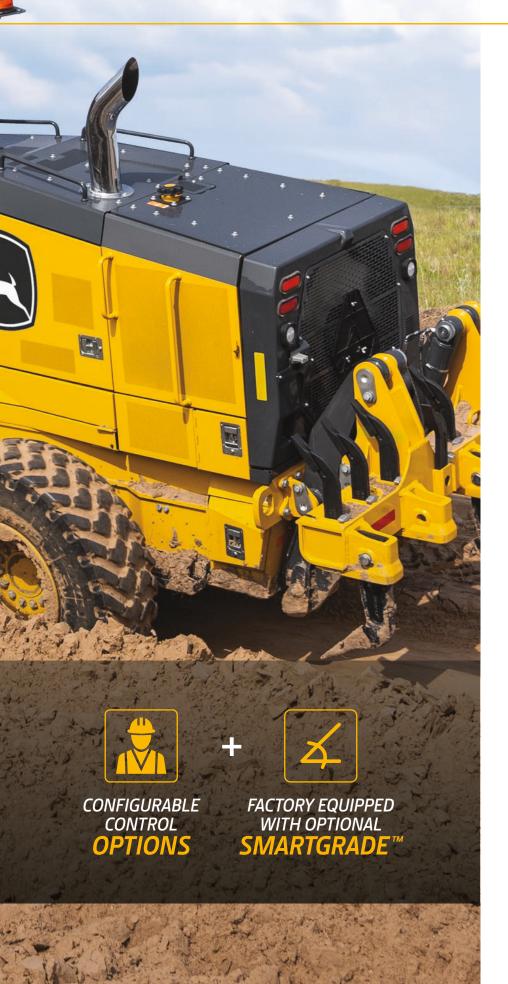

#### Count on cross slope

Standard on all GP models, cross slope maintains slopes by automatically adjusting one side of the blade while the operator controls the other. Cross slope can also be operated in "manual mode" as a slope meter. Automated cross slope simplifies holding a consistent slope by reducing operation to a single lever. Both dual-joystick controls and fingertip armrest controls come equipped with cross slope and can be easily upgraded to 3D SmartGrade.

### Unlimited grade control

Industry-first John Deere SmartGrade Motor Graders are fully integrated and calibrated from the factory, arriving at your jobsite ready to work. In-cylinder position sensing allows the machine to stay on grade no matter what blade pitch, articulation angle, or circle offset you're running, without the limitations imposed by masted systems.