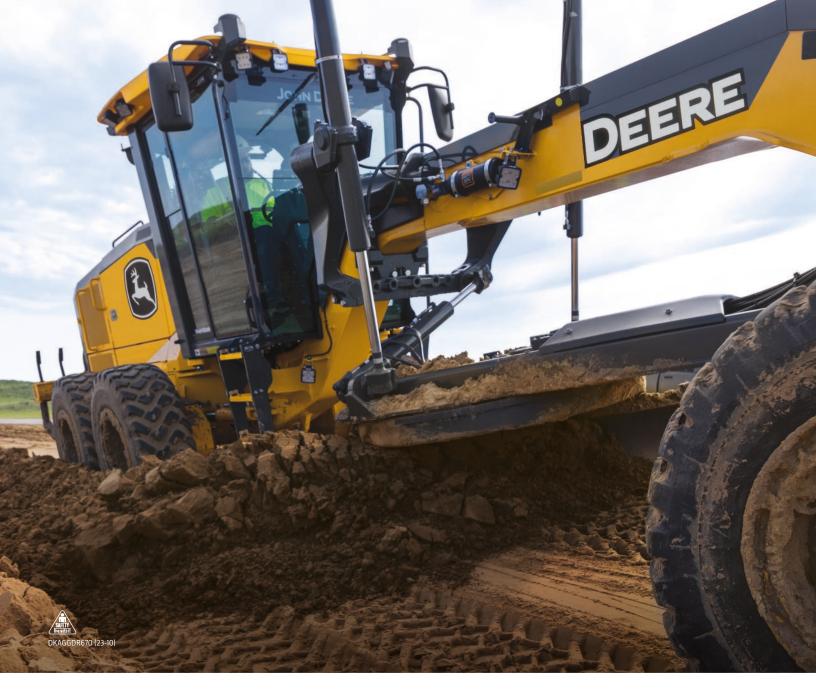

## 4WD Motor Grader

For almost six decades, John Deere motor graders have been building a reputation for outstanding control and effortless grading precision. Thanks to the best ideas of customers like you, we've achieved a legacy of industry firsts. Productivity boosters like exclusive automation features on Grade Pro (GP) models. Jobsite-proven dual-joystick controls. And wide-ranging grade-control options from cross slope to fully integrated SmartGrade models. With a tall mainframe that smoothly shoulders large loads and clears obstacles, the 670G/GP's exceptional balance, optimized performance specs, and reliable capability can help you take grading performance to the next level and your operation in a reimagined new direction.

#### Power that checks and balances

Increased engine horsepower, torque, and blade pull over earlier models produce generous power and lugging ability, to deliver more power to the ground, easily pull through tough spots, or tackle steep hills. John Deere motor graders are designed with optimal weight distribution over each axle, for outstanding balance and grading performance.

### **Premium productivity**

Featuring a fully sealed bearing and pinion that run smoother and quieter, the industry-leading design of the optional premium circle reduces operating costs while delivering 40-percent more torque and 15-percent more speed than a traditional circle. The premium circle eliminates having to compensate for wear in the circle and improves accuracy when using a grade-control system — especially with John Deere SmartGrade. And greasing intervals of only four zerks every 500 hours make the premium circle essentially maintenance free. Durable dual-input and proven single-input circles are also available.