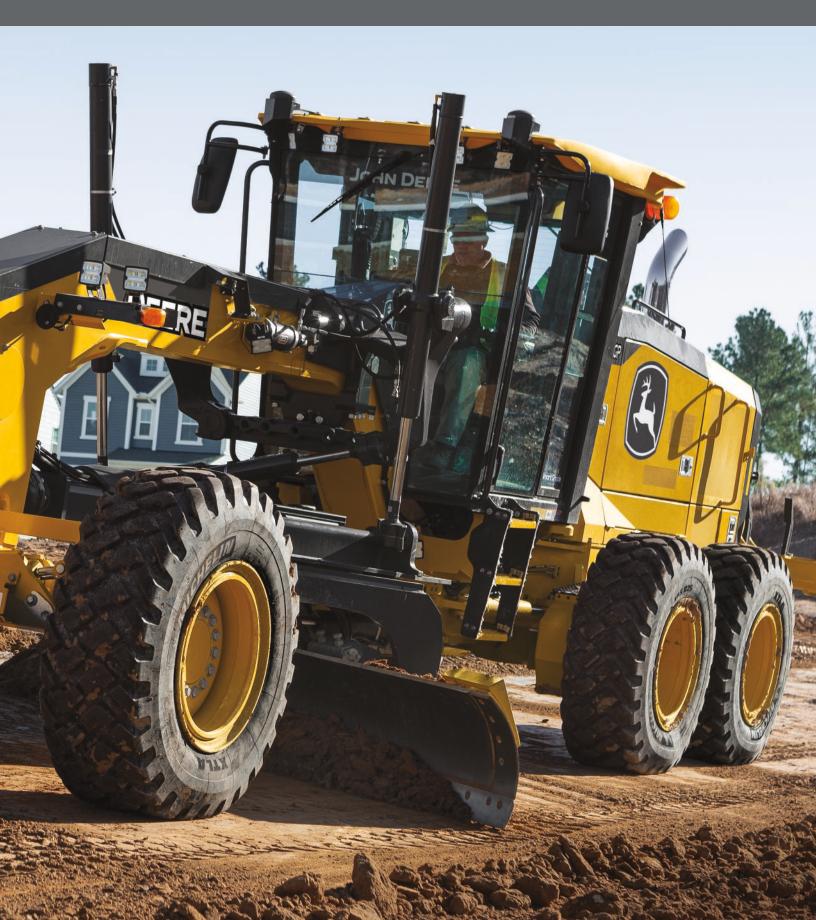

## 4WD Motor Grader

For almost six decades, John Deere motor graders have been building a reputation for outstanding control and effortless grading precision. Thanks to the best ideas of customers like you, we've achieved a legacy of industry firsts. Productivity boosters like exclusive automation features on Grade Pro (GP) models. Jobsite-proven dual-joystick controls. And wide-ranging grade-control options from cross slope to fully integrated SmartGrade models. With a tall mainframe that smoothly shoulders large loads and clears obstacles, the 670G/GP's exceptional balance, optimized performance specs, and reliable capability can help you take grading performance to the next level and your operation in a reimagined new direction.

### Picture yourself here

All-around visibility is virtually unobstructed, with a clear view to the heel and toe as well as behind the moldboard. You can also see the area beneath the front axle, for increased awareness of oncoming obstacles. LCD hi-vis monitor provides intuitive, pushbutton access to vital machine data displayed via simple, easy-to-navigate icons and menus. High-resolution rearview camera with dedicated in-cab monitor comes standard.