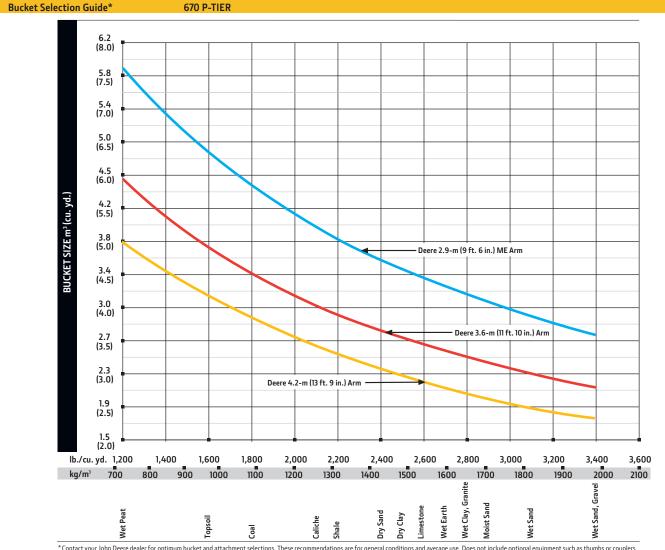

#### **Operating Weights 670 P-TIER** With full fuel tank; 79-kg (175 lb.) operator; 3.09-m<sup>3</sup> (4.04 cu. yd.), 1370-mm (54 in.), 3126-kg (6,892 lb.) bucket; 4.2-m (13 ft. 9 in.) arm; 9800-kg (21,605 lb.) counterweight; counterweight-removal device; and 900-mm (36 in.) double-bar grouser shoes SAE Operating Weight 69 900 kg (154,103 lb.) **Component Weights** Component Weights (continued) Undercarriage With 900-mm (36 in.) 28 353 kg (62,508 lb.) Arm With Bucket Cylinder and Linkage Double-Bar Grouser Shoes 1-Piece Boom (with arm cylinder) 3.6 m (11 ft. 10 in.) 3640 kg (8,025 lb.) 7.8 m (25 ft. 7 in.) 6560 kg (14,462 lb.) 4.2 m (13 ft. 9 in.) 3840 kg (8,466 lb.) 6.8-m (22 ft. 4 in.) Mass Excavating 6130 kg (13,514 lb.) 2.9-m (9 ft. 6 in.) ME Arm 3715 kg (8,190 lb.) 1135 kg (2,502 lb.) (MF) Boom-Lift Cylinders (2), Total Weight Operating Dimensions **Boom Length** 7.8 m (25 ft. 7 in.) 7.8 m (25 ft. 7 in.) 6.8-m (22 ft. 4 in.) ME CENTERLINE OF SWING 3.6 m (11 ft. 10 in.) 2.9-m (9 ft. 6 in.) ME 4.2 m (13 ft. 9 in.) Arm Length Arm Digging Force SAE 247 kN (55,528 lb.) 224 kN (50,357 lb.) 297 kN (66,768 lb.) ISO 255 kN (57,326 lb.) 231 kN (51,931 lb.) 306 kN (68,792 lb.) **Bucket Digging Force** C D SAE 290 kN (65,195 lb.) 290 kN (65,195 lb.) 332 kN (74,637 lb.) ISO 324 kN (72,838 lb.) 324 kN (72,838 lb.) 369 kN (82,954 lb.) 13.85 m (45 ft. 5 in.) Maximum Reach 13.25 m (43 ft. 6 in.) 11.80 m (38 ft. 9 in.) Δ Maximum Reach at Ground Level 13.00 m (42 ft. 8 in.) 13.61 m (44 ft. 8 in.) 11.50 m (37 ft. 9 in.) A GROUND LINE Maximum Digging Depth 7.12 m (23 ft. 4 in.) В 8.53 m (28 ft. 0 in.) 9.15 m (30 ft. 0 in.) BI Maximum Digging Depth at 2.44-m 8.40 m (27 ft. 7 in.) 9.03 m (29 ft. 8 in.) 6.97 m (22 ft. 10 in.) (8 ft. 0 in.) Flat Bottom 12.24 m (40 ft. 2 in.) 11.92 m (39 ft. 1 in.) С Maximum Cutting Height 11.92 m (39 ft. 1 in.) Maximum Dumping Height 8.05 m (26 ft. 5 in.) 8.33 m (27 ft. 4 in.) 7.33 m (24 ft. 1 in.) D Е Minimum Swing Radius 5.78 m (19 ft. 0 in.) 5.76 m (18 ft. 11 in.) 5.24 m (17 ft. 2 in.) F. Maximum Vertical Wall 7.38 m (24 ft. 3 in.) 8.18 m (26 ft. 10 in.) 5.28 m (17 ft. 4 in.) Tail-Swing Radius 4.02 m (13 ft. 2 in.) 4.02 m (13 ft. 2 in.) 4.02 m (13 ft. 2 in.) G Machine Dimensions 2.9-m (9 ft. 6 in.) ME With 3.6 m (11 ft. 10 in.) 4.2 m (13 ft. 9 in.) 6.8-m (22 ft. 4 in.) ME Boom Arm Length A Overall Height With Arm 4.98 m (16 ft. 4 in.) 4.46 m (14 ft. 8 in.) 4.96 m (16 ft. 3 in.) Overall Length With Arm 13.40 m (44 ft. 0 in.) 13.40 m (44 ft. 0 in.) 12.42 m (40 ft. 9 in.) В С Rear-End Length/Tail-Swing Radius 3.91 m (12 ft. 10 in.) 3.91 m (12 ft. 10 in.) 3.91 m (12 ft. 10 in.) D Distance Between Idler/Sprocket 4.59 m (15 ft. 1 in.) 4.59 m (15 ft. 1 in.) 4.59 m (15 ft. 1 in.) Centerline Ε 5.84 m (19 ft. 2 in.) 5.84 m (19 ft. 2 in.) 5.84 m (19 ft. 2 in.) Undercarriage Length Counterweight Clearance 1.53 m (5 ft. 0 in.) 1.53 m (5 ft. 0 in.) 1.53 m (5 ft. 0 in.) F **G** Upperstructure Width 4.09 m (13 ft. 5 in.) 4.09 m (13 ft. 5 in.) 4.09 m (13 ft. 5 in.) Cab Height 3.55 m (11 ft. 8 in.) 3.55 m (11 ft. 8 in.) 3.55 m (11 ft. 8 in.) н Track Width With Double-Bar Grouser 900 mm (36 in.) 900 mm (36 in.) 900 mm (36 in.) T. Shoes Track Gauge With 900-mm (36 in.) Double-Bar Grouser Shoes J **Operating Position** 3.30 m (10 ft. 10 in.) 3.30 m (10 ft. 10 in.) 3.30 m (10 ft. 10 in.) **Transport Position** 2.82 m (9 ft. 3 in.) 2.82 m (9 ft. 3 in.) 2.82 m (9 ft. 3 in.) Κ Ground Clearance 0.86 m (34 in.) 0.86 m (34 in.) 0.86 m (34 in.) Width Over Track With 900-mm (36 in.) Double-Bar Grouser Shoes L Operating Position 4.20 m (13 ft. 9 in.) 4.20 m (13 ft. 9 in.) 4.20 m (13 ft. 9 in.) **Transport Position** 3.73 m (12 ft. 3 in.) 3.73 m (12 ft. 3 in.) 3.73 m (12 ft. 3 in.) С Н А Κ F D