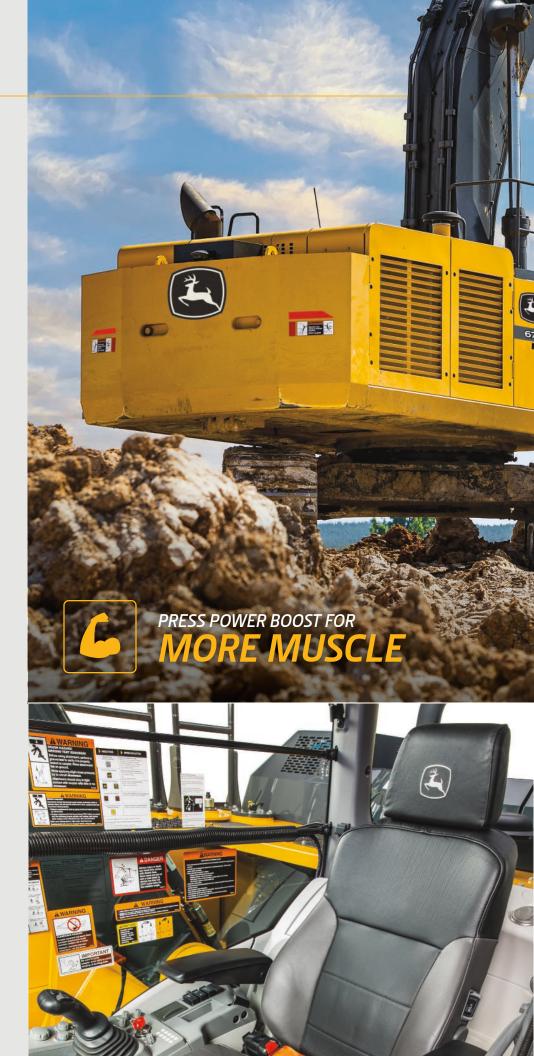

#### Dig in

Exceptional swing torque, lift capacity, and arm and bucket digging forces provide generous muscle for mass excavating or hot truck loading. When conditions call for a little extra, simply press the power-boost button on the right-hand control and muscle through.

### It hardly seems like work

With a wide expanse of front, side, and overhead glass and mirrors, visibility to the sides and rear is virtually unobstructed. Automatic, high-velocity, bi-level climate-control system with automotive-style adjustable louvers helps keep the glass clear and the cab comfortable. Sculpted and heated air-suspension highback seat with 12.5 in. of travel slides with or independent of the joystick console.