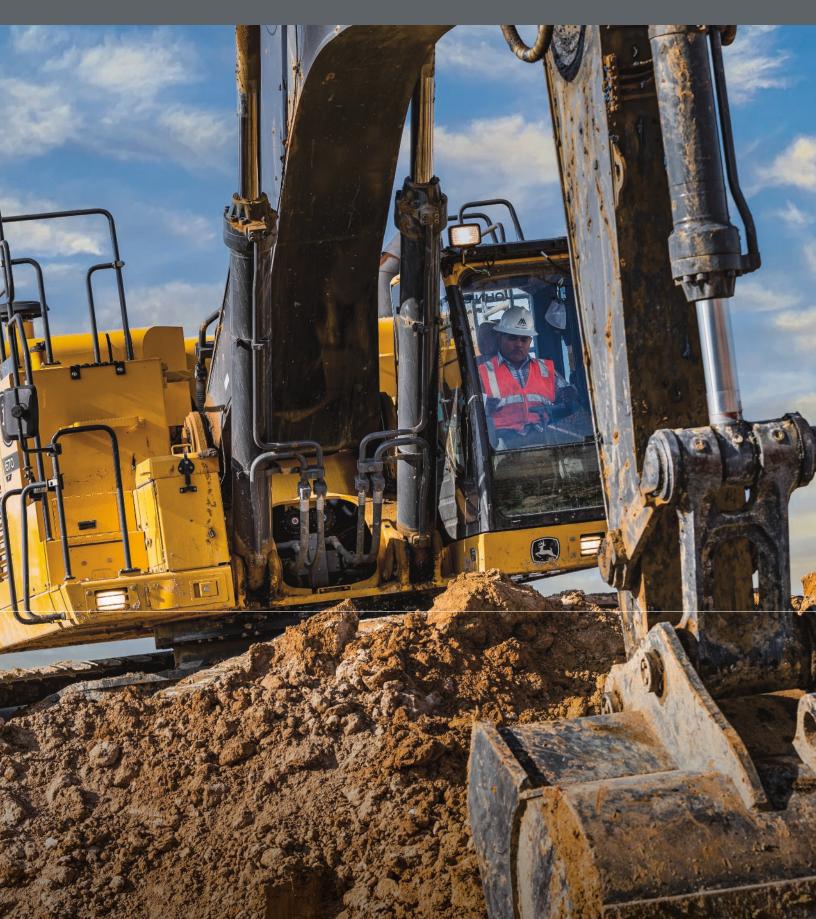

## **EXPECT BIG THINGS**

When the task demands serious muscle to get things done, get a John Deere 670 P-Tier Excavator. The highly productive hydraulic flow matched with its EPA Final Tier 4 (FT4)/EU Stage IV diesel speeds work cycles to move more material on a gallon of fuel than previous models. And a standard camera array with LED-surround lighting lets you see your work in a whole new way. These are just a few of the customer-inspired ways this mighty machine goes big and beyond for your operation.

#### Dig in

Exceptional swing torque, lift capacity, and arm and bucket digging forces provide generous muscle for mass excavating or hot truck loading. When conditions call for a little extra, simply press the power-boost button on the right-hand control and muscle through.