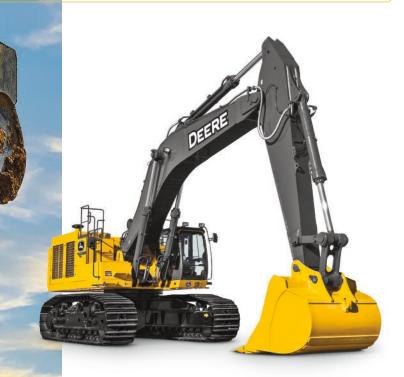

## The power of choice

Choose from a variety of configurations with different boom and arm lengths, buckets, and other productivity-boosting options.