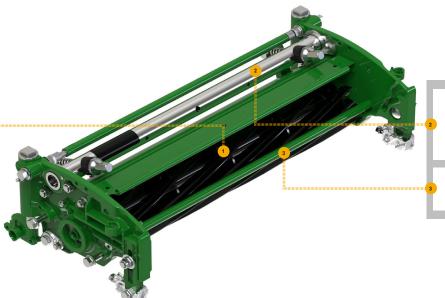

3371

Change After First 50 Hours.



**TIE ROD** 

TCA23641







AUC12681



**IGNITION SWITCH** 

**AUC18708** 





TY25876B (12 V) (FOR CANADA AND USA) MCYP340PF (12 V) (NOT FOR CANADA AND USA)



**VOLTAGE REGULATOR** 

PFP22931



**THERMOSTAT** 

M811034



WATER TEMPERATURE SWITCH

MIA882965



V - BELT

TCU36012 (LGTH = 1520 mm, TK = 4.6 mm, WIDTH = 28.45 mm) (ALTERNATOR)

## **FUEL & AIR**



**FILLER CAP** 

LVA18519



**DIESEL PARTICULATE FILTER** 

MIA885300



## **REPLACEMENT PARTS GUIDE**

7700A Reel Cutting Unit





## **REPLACEMENT PARTS GUIDE**

7700A Scrapers, Grass Catchers and Rollers



**BM23002** (GROOVED ROLLER SCRAPER,

3 INCH)

**BUC10112** (SMOOTH SCRAPER, REAR, 2 INCH)

**BUC10114** (SMOOTH SCRAPER, FRONT, 22 INCH)

**BUC10342** (SMOOTH SCRAPER, 22 INCH)





**ROLLER** 

**BM19817** (3 INCH)

**BM25317** (3 INCH)

**BTC10835** (22 INCH)



**GRASS CATCHERS BUC10566** (22 INCH)