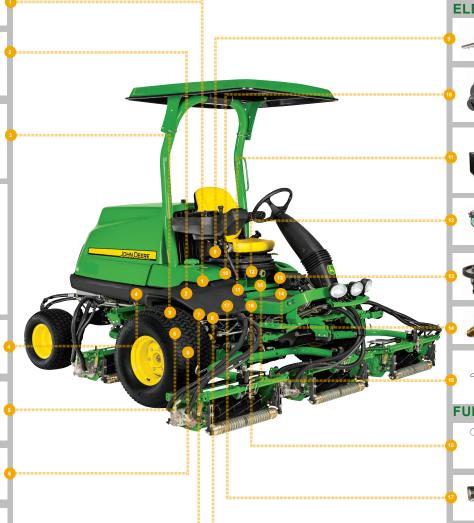

## **FUEL & AIR**

**FILLER CAP** 

LVA18519

**DIESEL PARTICULATE FILTER** 

MIA885300