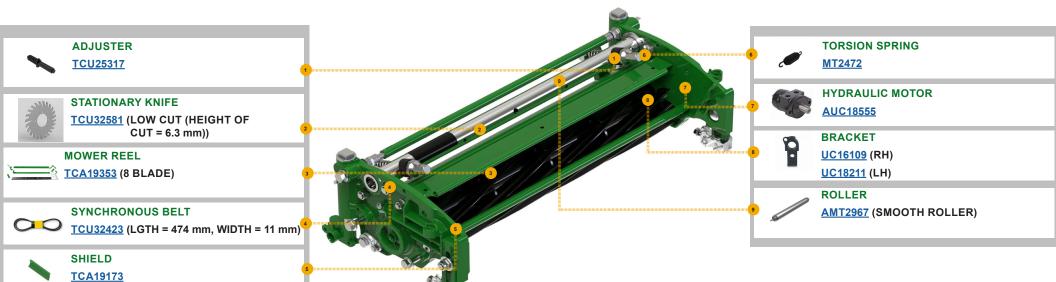

e As Required.



**FUEL FILTER** 

MIU803127 (TIER 4)

Change every 500 hrs.



V - BELT

TCU30780 (LGTH = 1425 mm, TK = 12 mm, WIDTH = 11 mm) (FAN)



**FUEL SEPARATOR ELEMENT** 

MIU802421 (TIER 4)

Change every 500 hrs.



**HYDRAULIC FILTER ELEMENT** 

UC33371

Change After First 50 Hours.



**TIE ROD** 

TCA23641







AUC12681



**IGNITION SWITCH** 

**AUC18708** 





TY25876B (12 V) (FOR CANADA AND USA) MCYP340PF (12 V) (NOT FOR CANADA AND USA)



**VOLTAGE REGULATOR** 

PFP22931



**THERMOSTAT** 

M811034



WATER TEMPERATURE SWITCH

MIA882965



V - BELT

TCU36012 (LGTH = 1520 mm, TK = 4.6 mm, WIDTH = 28.45 mm) (ALTERNATOR)

## **FUEL & AIR**



**FILLER CAP** 

LVA18519



**DIESEL PARTICULATE FILTER** 

MIA885300



## **REPLACEMENT PARTS GUIDE**

7700A Reel Cutting Unit





## **REPLACEMENT PARTS GUIDE**

7700A Scrapers, Grass Catchers and Rollers



**BM23002** (GROOVED ROLLER SCRAPER,

3 INCH)

**BUC10112** (SMOOTH SCRAPER, REAR, 2 INCH)

**BUC10114** (SMOOTH SCRAPER, FRONT, 22 INCH)

**BUC10342** (SMOOTH SCRAPER, 22 INCH)





**ROLLER** 

**BM19817** (3 INCH)

**BM25317** (3 INCH)

**BTC10835** (22 INCH)



**GRASS CATCHERS BUC10566** (22 INCH)