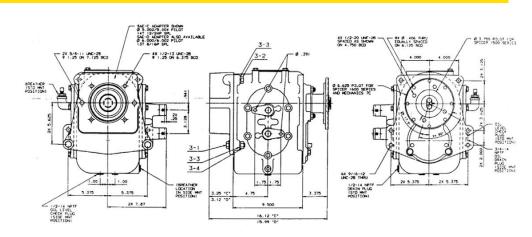

## **Dimensions**

| Ratings                   |                         |  |
|---------------------------|-------------------------|--|
| Input power (max)         | 104 kW (140 hp)         |  |
| Input torque (max)        | 407 Nm (300 lb-ft)      |  |
| Input no load speed (max) | 2500 rpm                |  |
|                           |                         |  |
| General data              |                         |  |
| Motor adapters            | SAE C and D             |  |
| Shift options             | Hydraulic, Mechanical   |  |
| Approximate dry weight    | 88 kg (194 lb)          |  |
| Oil capacity              | 4.4 L (4 qt)            |  |
| Oil type                  | MIL-L-2105-C or         |  |
|                           | API classification GL-5 |  |
| Speeds                    | 4                       |  |
| Configuration             | In-line                 |  |

| Caar ratio (hal                                  | احما ممعد دا | idina collar chif                                                                                                                  | <b>⊦</b> 1 |
|--------------------------------------------------|--------------|------------------------------------------------------------------------------------------------------------------------------------|------------|
| Gear ratio (helical gears, sliding collar shift) |              |                                                                                                                                    |            |
| Low                                              | 2nd          | 3rd                                                                                                                                | High       |
| 6.27:1                                           | 3.12:1       | 1.75:1                                                                                                                             | 1:1        |
| Splines                                          |              |                                                                                                                                    |            |
| Input                                            |              | SAE 14-tooth 12/24 DP<br>SAE 13-tooth 8/16 DP                                                                                      |            |
|                                                  |              |                                                                                                                                    |            |
| Parking brake                                    | Drum-type    |                                                                                                                                    |            |
| Output Fittings                                  |              | Adapts to Spicer series 1500 and 1600 mechanics 7C U-joint flange yoke                                                             |            |
| Applications                                     |              | Dozing machines, motor graders, railway vehicles, sweepers, pavers, and virtually any equipment requiring controlled travel speed. |            |