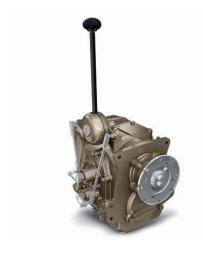

# Funk™ 12700 HMD Transmission

Industrial Drivetrain Specifications

## **Dimensions**

| Ratings                   |                         |  |
|---------------------------|-------------------------|--|
| Input power (max)         | 104 kW (140 hp)         |  |
| Input torque (max)        | 407 Nm (300 lb-ft)      |  |
| Input no load speed (max) | 2500 rpm                |  |
|                           |                         |  |
| General data              |                         |  |
| Motor adapters            | SAE C and D             |  |
| Shift options             | Hydraulic, Mechanical   |  |
| Approximate dry weight    | 88 kg (194 lb)          |  |
| Oil capacity              | 4.4 L (4 qt)            |  |
| Oil type                  | MIL-L-2105-C or         |  |
|                           | API classification GL-5 |  |
| Speeds                    | 4                       |  |
| Configuration             | In-line                 |  |

| Caar ratio (hal                                  | احما ممعد دا | idina collar chif                                                                                                                  | <b>⊦</b> 1 |
|--------------------------------------------------|--------------|------------------------------------------------------------------------------------------------------------------------------------|------------|
| Gear ratio (helical gears, sliding collar shift) |              |                                                                                                                                    |            |
| Low                                              | 2nd          | 3rd                                                                                                                                | High       |
| 6.27:1                                           | 3.12:1       | 1.75:1                                                                                                                             | 1:1        |
| Splines                                          |              |                                                                                                                                    |            |
| Input                                            |              | SAE 14-tooth 12/24 DP<br>SAE 13-tooth 8/16 DP                                                                                      |            |
|                                                  |              |                                                                                                                                    |            |
| Parking brake                                    | Drum-type    |                                                                                                                                    |            |
| Output Fittings                                  |              | Adapts to Spicer series 1500 and 1600 mechanics 7C U-joint flange yoke                                                             |            |
| Applications                                     |              | Dozing machines, motor graders, railway vehicles, sweepers, pavers, and virtually any equipment requiring controlled travel speed. |            |