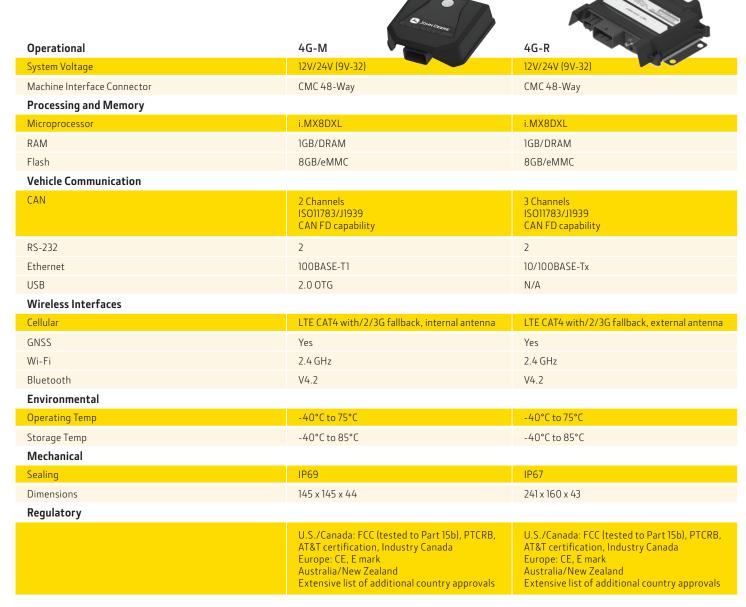

## John Deere Connectivity Family

## Summary

The Modular Telematics Gateway integrates GNSS, mobile connectivity and onboard machine communications via CAN, Ethernet, and RS-232. It's ideally suited for advanced telematics applications such as machine health monitoring, advanced logistics, and remote diagnostics.

## Features of the product family

- Extensive list of country certifications
- · Wireless and Bluetooth® communication
- Designed and tested to extreme environments
- Supports 12V and 24V system
- · Capable of being configured by mobile app

- Onboard diagnostics and over-the-air programmable
- · CAN bus DTCs
- WiFi meshing\* Track your fleet. Capture data on multiple machines and send back to user's mobile device.

  \*(Capable on all modules except Smart Connector)