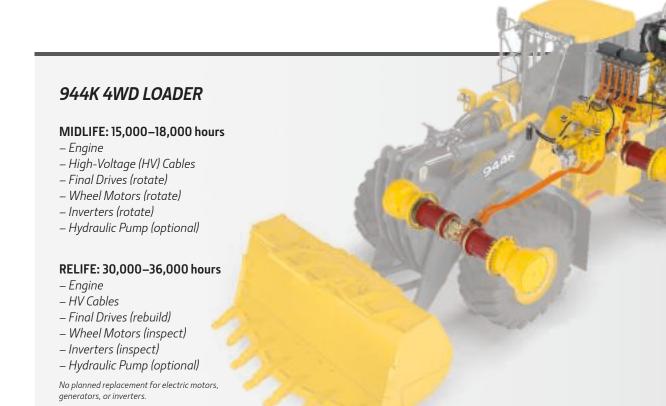

#### **4WD LOADERS**

#### MODELS:

644J–844J 644K–944K 644L–844L AH 644 G-tier, 644 P-tier, 644 X-tier, 724 P-tier

- Engine
- Transmission
- Axles
- Main Hydraulic Pump (optional)

Models do not cover every product identification number. See your dealer for program details.