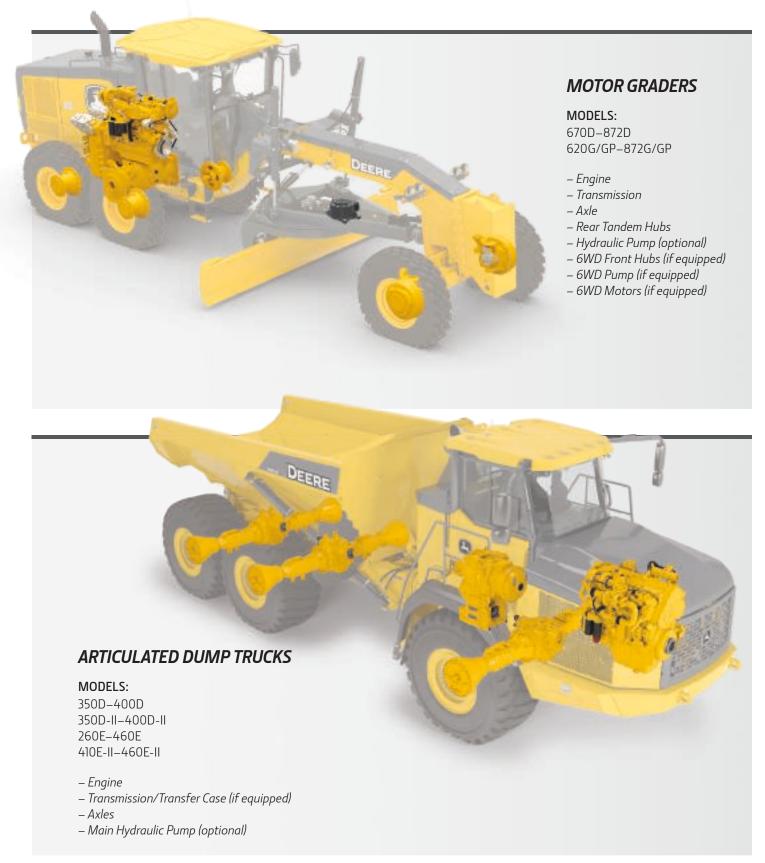

horough inspection of your machine to help you identify where investments are needed to give it new life while still giving you the flexibility to consider work to the less critical areas of the machine.

**HERE'S HOW IT WORKS:** 



# **POWERTRAIN RELIFE PLUS**MODELS AND COMPONENTS

The following images show the major powertrain components required for replacement in order to qualify for a Powertrain ReLife Plus Extended Warranty.\* Component-rebuild options available at John Deere Certified Rebuild Centers.





#### **4WD LOADERS**

#### MODELS:

644J–844J 644K–944K 644L–844L AH 644 G-tier, 644 P-tier, 644 X-tier, 724 P-tier

- Engine
- Transmission
- Axles
- Main Hydraulic Pump (optional)



Models do not cover every product identification number. See your dealer for program details.



Models do not cover every product identification number. See your dealer for program details.



### PROTECT YOUR BOTTOM LINE

#### WARRANTY

We stand behind our products, which is why we provide a standard one-year warranty on all John Deere Reman components when installed by your authorized John Deere dealer.

We understand that doing business involves risk, so we're letting you choose how to protect your investments. With the Powertrain ReLife Plus program, you can extend the warranty coverage on major powertrain components replaced under the program to three years/5,000 hours or two years/6,000 hours (three years/3,000 hours for all Scraper Tractors).

#### **FINANCING**

Our commitment to quality products and customer support doesn't stop at your machine. Our financing options provi