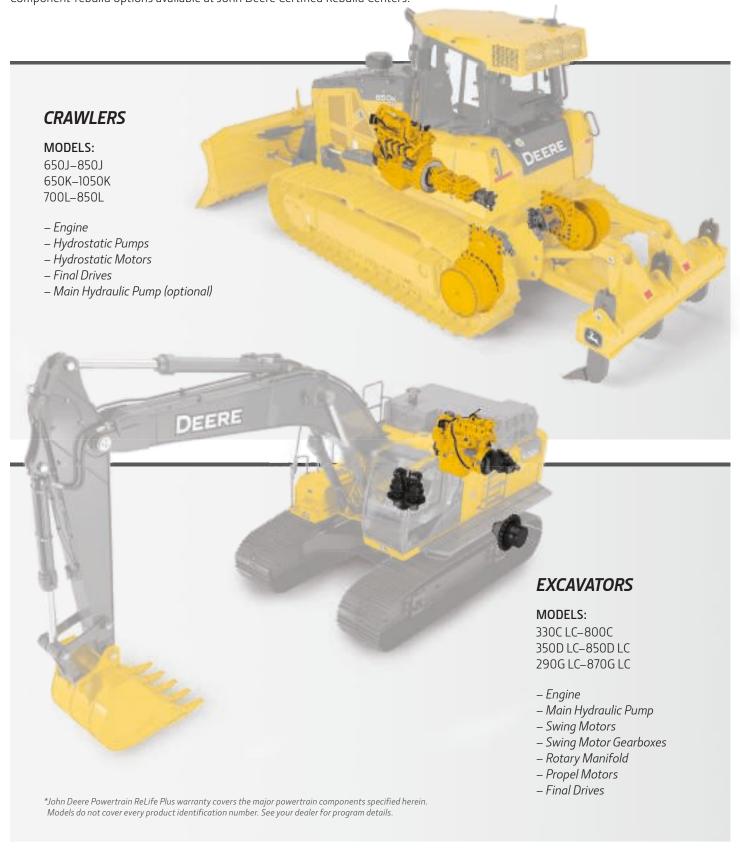

# **POWERTRAIN RELIFE PLUS**MODELS AND COMPONENTS

The following images show the major powertrain components required for replacement in order to qualify for a Powertrain ReLife Plus Extended Warranty.\* Component-rebuild options available at John Deere Certified Rebuild Centers.