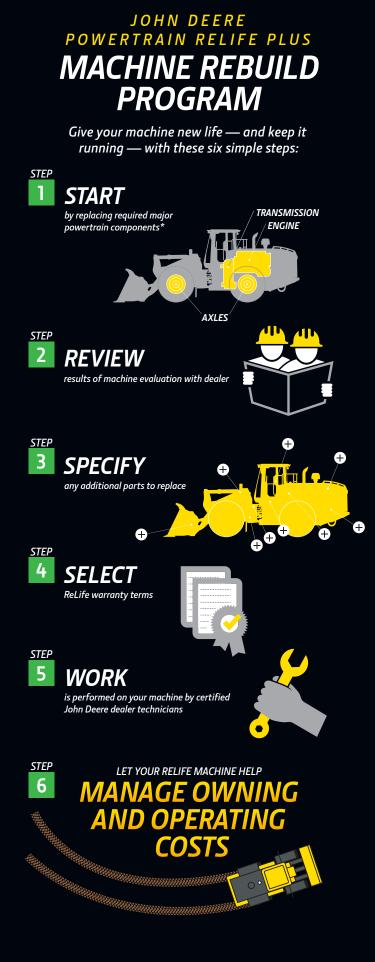

**HERE'S HOW IT WORKS:** 

Starting with a fresh set of remanufactured major powertrain components, the Powertrain ReLife Plus program allows you to build on that strong foundation to create a customized repair plan unique to that particular machine. Certified technicians conduct a thorough inspection of your machine to help you identify where investments are needed to give it new life while still giving you the flexibility to consider work to the less critical areas of the machine.

# The John Deere Powertrain ReLife Plus program extends the life of your machine with:

- A thorough machine inspection by a certified technician.
- A complete set of John Deere Reman powertrain components.
- A John Deere Powertrain ReLife Plus warranty.

Plus, your John Deere dealer will help you understand the inspection results so you can tailor the program precisely to your needs and optimize your total owning and operating costs.

- + QUALITY PRODUCTS
- + SUPERIOR SUPPORT
- + THE POWER OF CHOICE