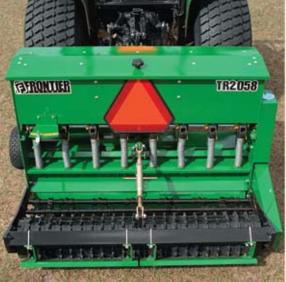

# PTO-Driven Overseeder Rugged. Reliable. Ready . . . that's Frontier.

Straight blade aerator rotor aerates and incorporates seed

Tickler lines along entire working width incorporate and cover seed

Seed cups precisely meter seed

Fiberglass ring corrugated roller ensures seed-to-soil contact

Optional scraper bar for clay or wet conditions

Optional full-width front gauge roller (recommended for rental operation; cannot be used with front gauge wheels)

Seed calibration handle