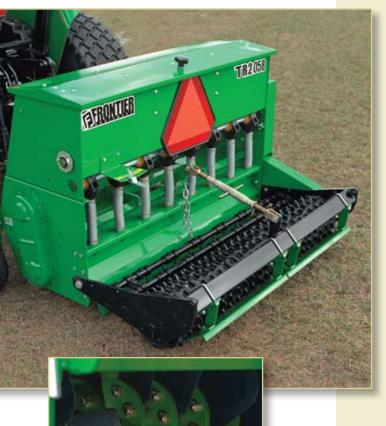

# PTO-Driven Overseeder Rugged. Reliable. Ready . . . that's Frontier.

Straight blade aerator rotor aerates and incorporates seed

Tickler lines along entire working width incorporate and cover seed

Seed cups precisely meter seed

Fiberglass ring corrugated roller ensures seed-to-soil contact

Optional scraper bar for clay or wet conditions

Optional full-width front gauge roller (recommended for rental operation; cannot be used with front gauge wheels)

Seed calibration handle