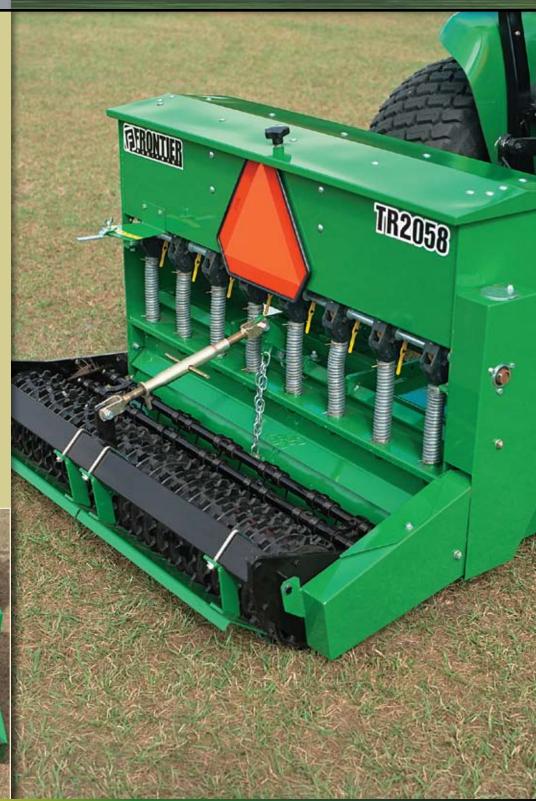

# PTO-Driven Overseeder Rugged. Reliable. Ready . . . that's Frontier.

Straight blade aerator rotor aerates and incorporates seed

Tickler lines along entire working width incorporate and cover seed

Seed cups precisely meter seed

Fiberglass ring corrugated roller ensures seed-to-soil contact

Optional scraper bar for clay or wet conditions

Optional full-width front gauge roller (recommended for rental operation; cannot be used with front gauge wheels)

Seed calibration handle