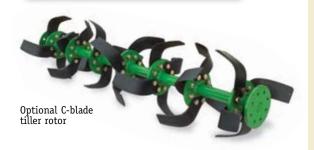

It's versatile, too. By simply unbolting the double flanges at each end of the aeration rotor, you can install an optional tiller rotor – transforming the aerator into a primary seedbed preparation machine. You'll level, seed, and pack the bed in just one pass.