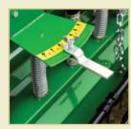

Seed calibration handle

#### iMatch Quick-Attach **Hitch System**

Compatible with the iMatch™ ASAE Category 1 quick-hitch system.

Optional front gauge wheels (cannot be used with optional front gauge roller)