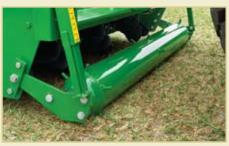

Fiberglass ring corrugated roller ensures seed-to-soil contact

Optional scraper bar for clay or wet conditions

Optional full-width front gauge roller (recommended for rental operation; cannot be used with front gauge wheels)