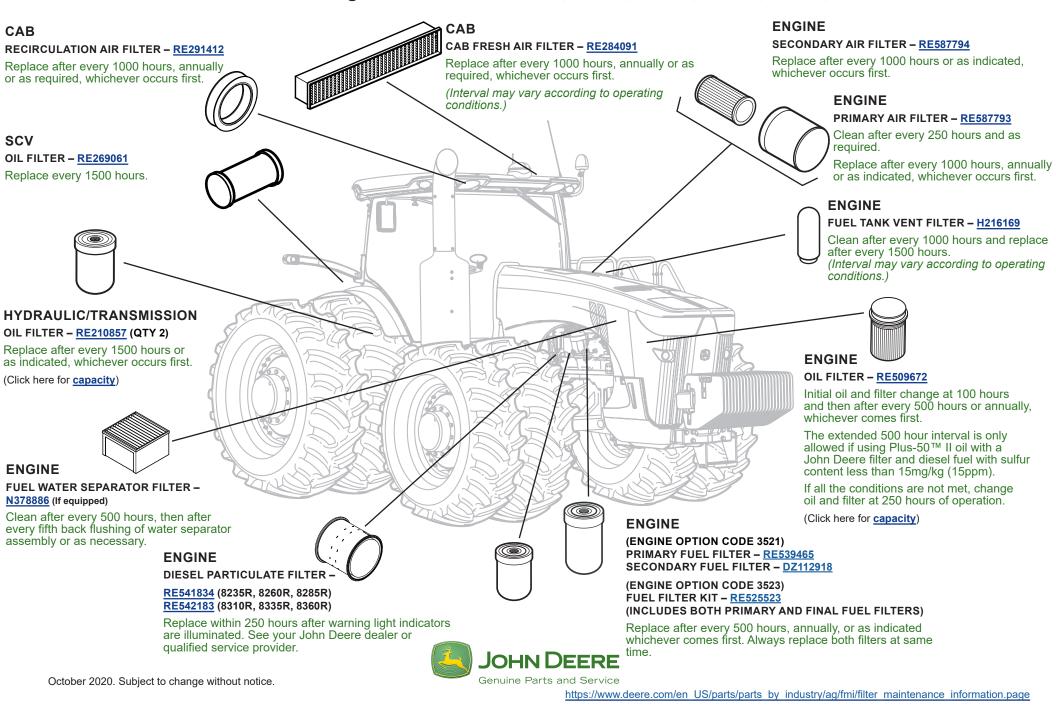

## FILTER OVERVIEW WITH SERVICE INTERVALS AND CAPACITIES 8R Interim Tier 4/Stage III B Tractors – 8235R, 8260R, 8285R, 8310R, 8335R, 8360R